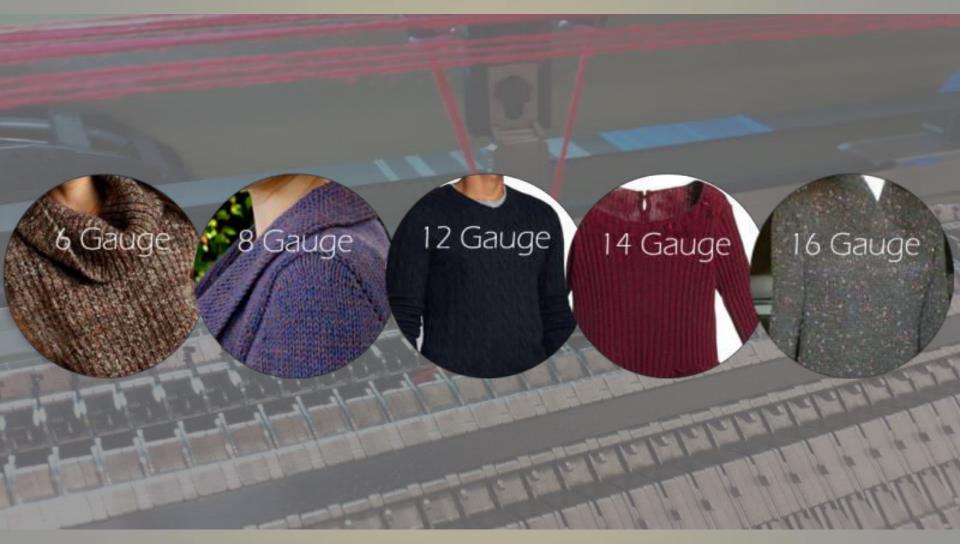

## Fabrics we make-circular & FLAT KNIT

Jersey

SOLID TEXTURED STRETCH AUTO+ENGINEERED STRIPES 4 TRACK DESIGNS

Pique Solid Single TUCK DOUBLE TUCK HONEY COMB AUTO-ENGINEERED STRIPES 4 TRACK DESIGNS

4-6-8 Gauge

PULLOVERS CARDIGANS Ribs Solid Stretch DROP NEEDLE VERIGATED POINTELLE RASCHELE ENGINEERED JAQUARDS

Wrappers

JERSEY WRAPPER PIQUE WRAPPER ENGINEERED WRAPPER

10-12-14 Gauge

PULLOVERS CARDIGANS FULLY FASHION Interlocks Solid Stretch DROP NEEDLE VERIGATED POINTELLE RASCHELE ENGINEERED JAQUARDS

Collars Solid NO ROLL FULL FASHION TIPPED WETED BIRD EYE JAQUARDS EMBOSSED

16-18 Gauge

PULLOVERS CARDIGANS FULLY FASHION

# **Sweater Capability**

We are having well settled production unit to produce sweaters/pullovers ranging from 4 gg to 14 gg in various yarn compositions like 100% cotton,100% acrylic, cotton/nylon, cotton/acrylic, lambs wool etc. and knits as jersey, jacquard ,intarsia, cable knits & rib selection knits.