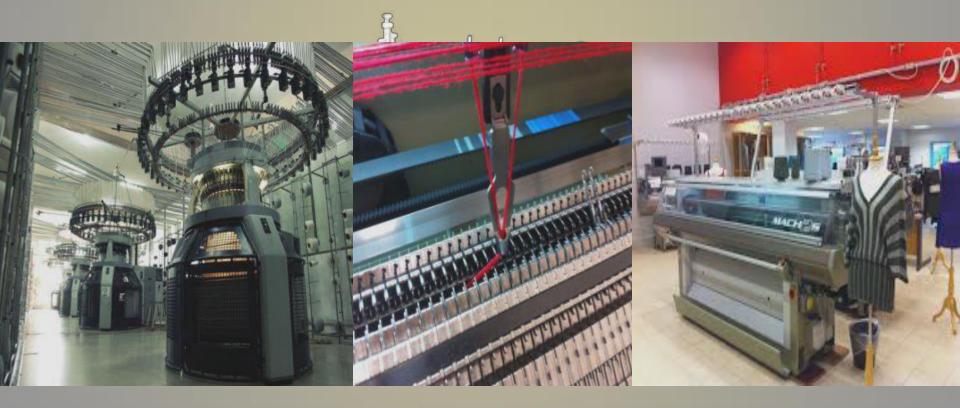

# **Knit Fabric Capability**

We have in-house Knitting Machines in the factory premise capable of producing Single-Jersey, Pique, Interlock, Ottoman, Mesh, Rice knit, 2T fleece, 3T fleece, French Terry, Velour, Foma, Rib, Pointelle & other in 100% cotton, 100% polyester and blends. We have long term tie ups with leading dyeing units towards proving best finished fabric as per specific requirement of our customers.

# Knitting / Fabric

We have circular knitting, flat knitting and computerized knitting machines with well trained operators to produce the best quality fabrics to meet the quality standards.