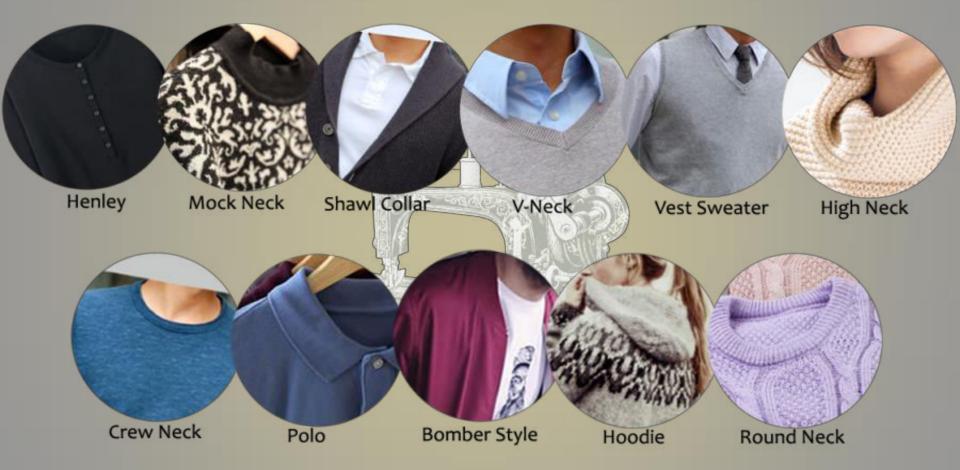

### Fine Knit

•Knit Casual

•Knit Active & Sports

•Knit Winter Wear

### Sweater Knit

•Pullovers

•Cardigans

#### Men's

### Kids

- Polo
- Tee
- Henley
- Sportswear
- Active-wear
- Winter-wear

- Henley
- Sportswear
- Active-wear
- Winter-wear

Primary Market

### Women's

- Polo
  - Tee
- Henley
- Sportswear
  - Active-wear
- Winter-wear