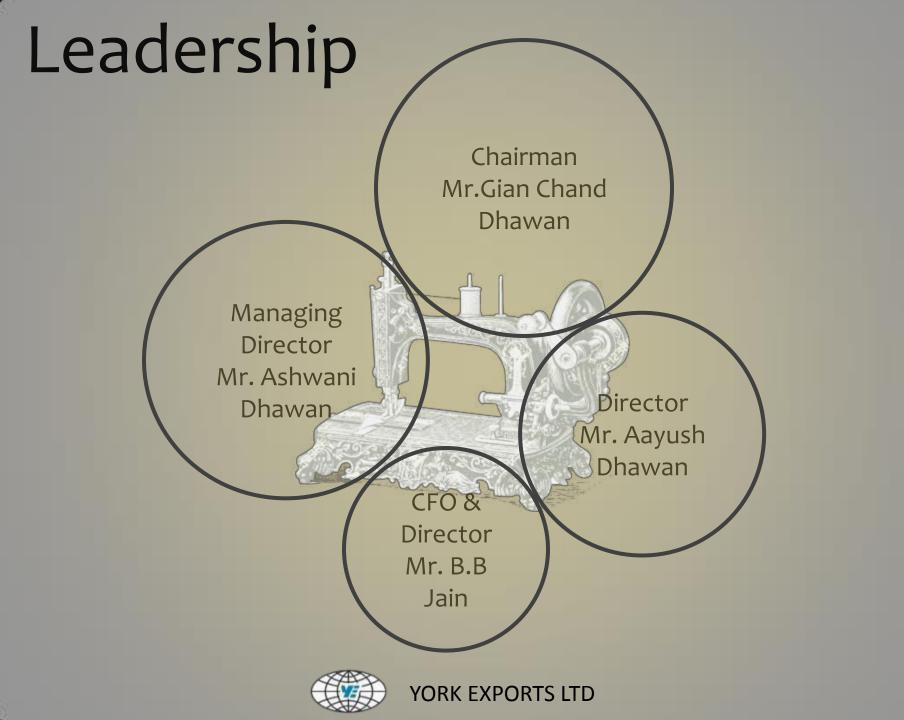

•York Exports Ltd. was incorporated in the year 1983 & is presently led by our MD Mr. Ashwani Dhawan,who has 3 decades of rich experience in Garments manufacturing & Textile exports.

•Mr. Aayush Dhawan, our young and dynamic Director Operations is responsible for managing day to day affairs and is ably supported by professional staff under Mr. BB Jain as our CFO .

YORK EXPORTS LTD