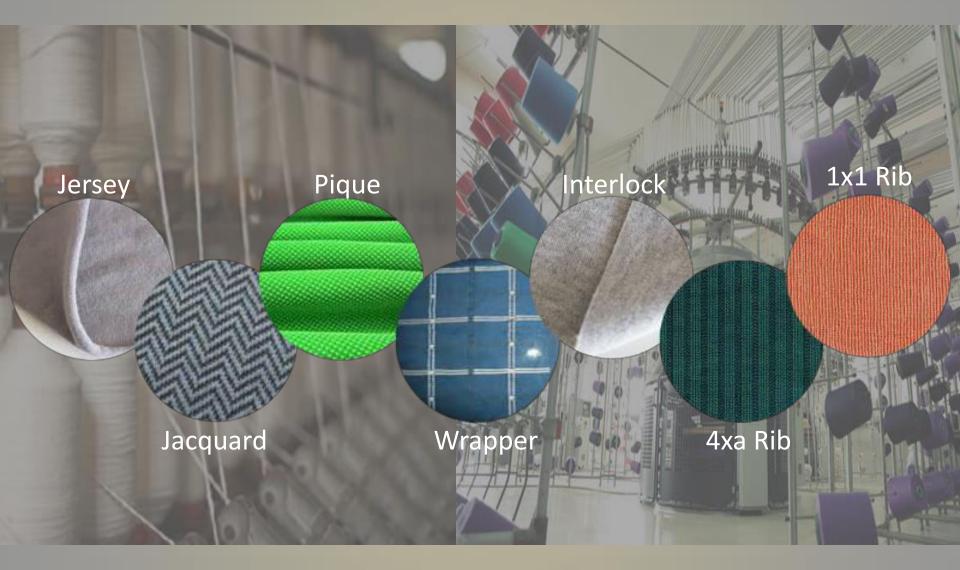

## Fabrics we make-circular & FLAT KNIT

Jersey

SOLID TEXTURED STRETCH AUTO+ENGINEERED STRIPES 4 TRACK DESIGNS

Pique Solid Single TUCK DOUBLE TUCK HONEY COMB AUTO-ENGINEERED STRIPES 4 TRACK DESIGNS

4-6-8 Gauge

PULLOVERS CARDIGANS Ribs Solid Stretch DROP NEEDLE VERIGATED POINTELLE RASCHELE ENGINEERED JAQUARDS

Wrappers

JERSEY WRAPPER PIQUE WRAPPER ENGINEERED WRAPPER

10-12-14 Gauge

PULLOVERS CARDIGANS FULLY FASHION Interlocks Solid Stretch DROP NEEDLE VERIGATED POINTELLE RASCHELE ENGINEERED JAQUARDS

Collars Solid NO ROLL FULL FASHION TIPPED WETED BIRD EYE JAQUARDS EMBOSSED

16-18 Gauge

PULLOVERS CARDIGANS FULLY FASHION